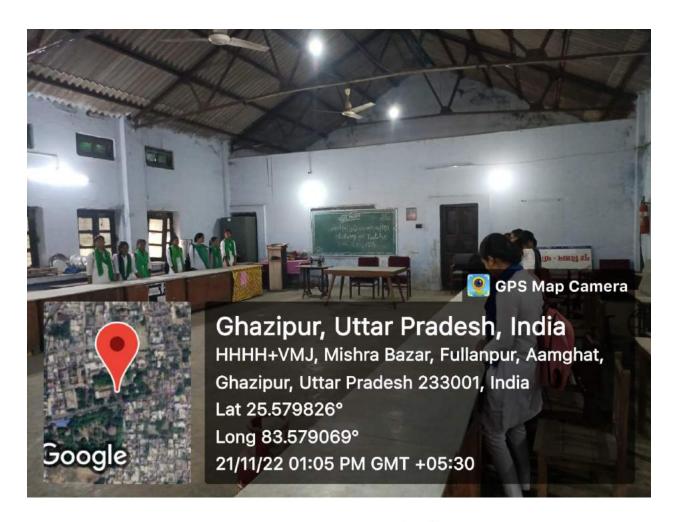

### Rajkiya Mahila Snatakottar Mahavidyalaya, Ghazipur

### **NAAC AQAR 2020-2021**

Criteria 4.1.1 - The Institution has adequate infrastructure and physical facilities for teaching- learning. viz., classrooms, laboratories, computing equipment etc





























### Room Number-8 Zoology Lab









# **Room Number- 9 Botany Lab**













Room Number- 11, 12, 13 and 14 Common Room for Girls































# **Pictures of Chemistry Lab**









### **Pictures of Home Science Lab**









### **Geography Lab**





# **Department of Music**









#### **Seminar Hall with modern ICT Facilities**





















#### College's Auditorium known as Savitribai Phule Sabhagaar





















### Department of Physical Education & Sports Science and Sports Infrastructure







Gymnasium











### **Badminton Court**









# Playground











## **Computer Lab**









# **College Library**









# Well Equipped Offices & Administrative Building of the College







Office Superintendent of the college





Junior Clerk working in his office in the college





Office of Junior Clerk



## Principal's Office













# **Various Departments in the College**





















### **Administrative Sections in the College**