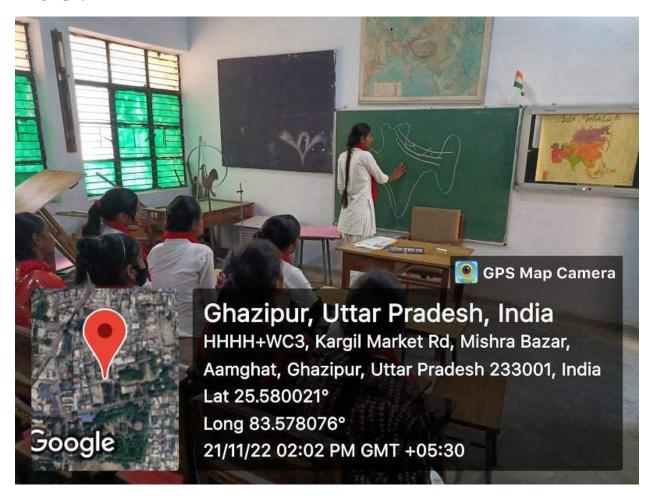

### Rajkiya Mahila Snatakottar Mahavidyalaya, Ghazipur

### **NAAC AQAR 2020-2021**

Criteria 4.1.1 - The Institution has adequate infrastructure and physical facilities for teaching- learning. viz., classrooms, laboratories, computing equipment etc





























### Room Number-8 Zoology Lab









# **Room Number- 9 Botany Lab**













Room Number- 11, 12, 13 and 14 Common Room for Girls































# **Pictures of Chemistry Lab**









### **Pictures of Home Science Lab**









### **Geography Lab**





# **Department of Music**









#### **Seminar Hall with modern ICT Facilities**





















#### College's Auditorium known as Savitribai Phule Sabhagaar





















### Department of Physical Education & Sports Science and Sports Infrastructure







Gymnasium











### **Badminton Court**









# Playground











## **Computer Lab**









# **College Library**









# Well Equipped Offices & Administrative Building of the College







Office Superintendent of the college





Junior Clerk working in his office in the college





Office of Junior Clerk



## Principal's Office













# **Various Departments in the College**





















### **Administrative Sections in the College**





















### Canteen Facility in