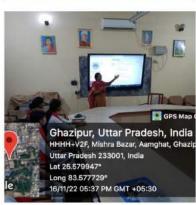

### Rajkiya Mahila Snatakottar Mahavidyalaya, Ghazipur

### **NAAC AQAR 2020-2021**

Criteria 4.1.1 - The Institution has adequate infrastructure and physical facilities for teaching- learning. viz., classrooms, laboratories, computing equipment etc





























### Room Number-8 Zoology Lab









# **Room Number- 9 Botany Lab**













Room Number- 11, 12, 13 and 14 Common Room for Girls































# **Pictures of Chemistry Lab**









### **Pictures of Home Science Lab**









### **Geography Lab**





# **Department of Music**









#### **Seminar Hall with modern ICT Facilities**





















#### College's Auditorium known as Savitribai Phule Sabhagaar





















### Department of Physical Education & Sports Science and Sports Infrastructure







Gymnasium











### **Badminton Court**









# Playground











## **Computer Lab**









# **College Library**









# Well Equipped Offices & Administrative Building of the College







Office Superintendent of the college





Junior Clerk working in his office in the college





Office of Junior Clerk



## Principal's Office













# **Various Departments in the College**





















### **Administrative Sections in the College**





















### Canteen Facility in Girls Hostel in the College Campus





















### Accommodation Facilities for Teachers