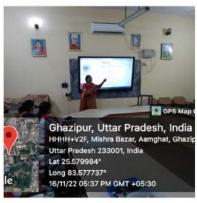

### Rajkiya Mahila Snatakottar Mahavidyalaya, Ghazipur

### **NAAC AQAR 2020-2021**

Criteria 4.1.1 - The Institution has adequate infrastructure and physical facilities for teaching- learning. viz., classrooms, laboratories, computing equipment etc





























### Room Number-8 Zoology Lab









# **Room Number- 9 Botany Lab**













Room Number- 11, 12, 13 and 14 Common Room for Girls































# **Pictures of Chemistry Lab**









### **Pictures of Home Science Lab**









### **Geography Lab**





# **Department of Music**









#### **Seminar Hall with modern ICT Facilities**





















#### College's Auditorium known as Savitribai Phule Sabhagaar





















### Department of Physical Education & Sports Science and Sports Infrastructure







Gymnasium











### **Badminton Court**









# Playground











## **Computer Lab**









# **College Library**









# Well Equipped Offices & Administrative Building of the College







Office Superintendent of the college





Junior Clerk working in his office in the college





Office of Junior Clerk



## Principal's Office













# **Various Departments in the College**





















### **Administrative Sections in the College**





















### Canteen Facility in Girls Hostel in the College Campus





















### Accommodation Facilities for Teachers an