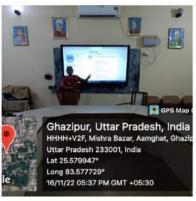

### Rajkiya Mahila Snatakottar Mahavidyalaya, Ghazipur

### **NAAC AQAR 2020-2021**

Criteria 4.1.1 - The Institution has adequate infrastructure and physical facilities for teaching- learning. viz., classrooms, laboratories, computing equipment etc





























### Room Number-8 Zoology Lab









# **Room Number- 9 Botany Lab**













Room Number- 11, 12, 13 and 14 Common Room for Girls































# **Pictures of Chemistry Lab**









### **Pictures of Home Science Lab**









### **Geography Lab**





# **Department of Music**









#### **Seminar Hall with modern ICT Facilities**





















#### College's Auditorium known as Savitribai Phule Sabhagaar





















### Department of Physical Education & Sports Science and Sports Infrastructure







Gymnasium











### **Badminton Court**









# Playground











## **Computer Lab**









# **College Library**









# Well Equipped Offices & Administrative Building of the College







Office Superintendent of the college





Junior Clerk working in his office in the college





Office of Junior Clerk



## Principal's Office













# **Various Departments in the College**





















### **Administrative Sections in the College**





















### Canteen Facility in Girls Hostel in the College Campus





















### Accommodation Facilities for Teacher