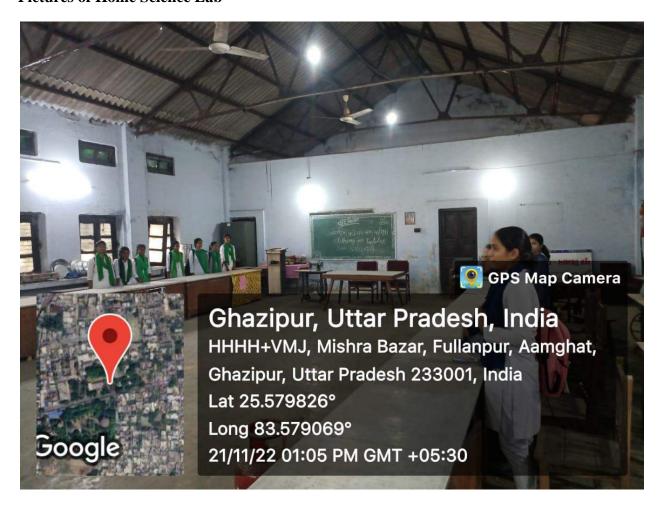

### Rajkiya Mahila Snatakottar Mahavidyalaya, Ghazipur

### **NAAC AQAR 2020-2021**

Criteria 4.1.1 - The Institution has adequate infrastructure and physical facilities for teaching- learning. viz., classrooms, laboratories, computing equipment etc





























### Room Number-8 Zoology Lab









# **Room Number- 9 Botany Lab**













Room Number- 11, 12, 13 and 14 Common Room for Girls































# **Pictures of Chemistry Lab**









### **Pictures of Home Science Lab**









### **Geography Lab**





# **Department of Music**









#### **Seminar Hall with modern ICT Facilities**





















#### College's Auditorium known as Savitribai Phule Sabhagaar





















### Department of Physical Education & Sports Science and Sports Infrastructure







Gymnasium











### **Badminton Court**









# Playground











## **Computer Lab**









# **College Library**









# Well Equipped Offices & Administrative Building of the College







Office Superintendent of the college





Junior Clerk working in his office in the college





Office of Junior Clerk



## Principal's Office













# **Various Departments in the College**





















### **Administrative Sections in the College**