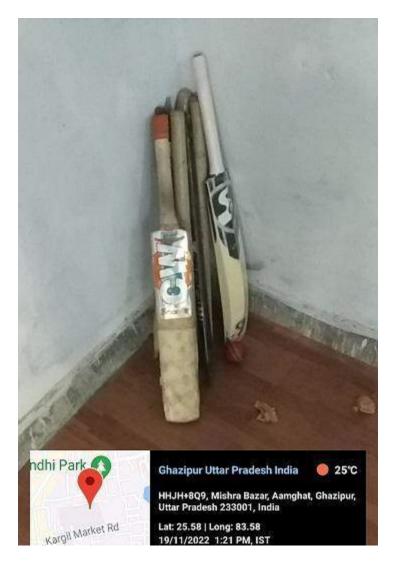

Cricket bats, stumps and balls in the Physical Education Department of the college