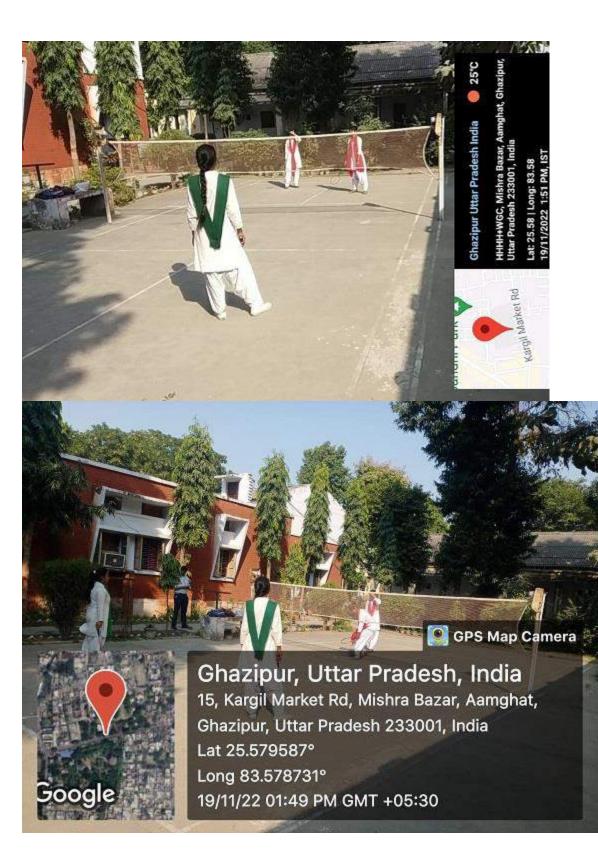

**Badminton Court** 

200ale

Ghazipur, Uttar Pradesh, India 15, Kargil Market Rd, Mishra Bazar, Aamghat, Ghazipur, Uttar Pradesh 233001, India Lat 25.579596° Long 83.578736° 19/11/22 01:50 PM GMT +05:30

GPS Map Camera

💽 GPS Map Camera

Ghazipur, Uttar Pradesh, India 15, Kargil Market Rd, Mishra Bazar, Aamghat, Ghazipur, Uttar Pradesh 233001, India Lat 25.579597° Long 83.578755° 19/11/22 01:50 PM GMT +05:30

A Game of Badminton in progress in the Badminton Courtyard of the college