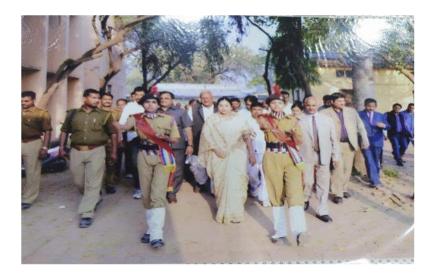

NCC Parade examined by Chief Guest and Cleanliness Drive organized by NSS

NCC Cadets with their instructor

Shramdaan being organized by NCC Cadets in the college on the occasion of Independence Day

Eminent delegates from the district administration visiting the college