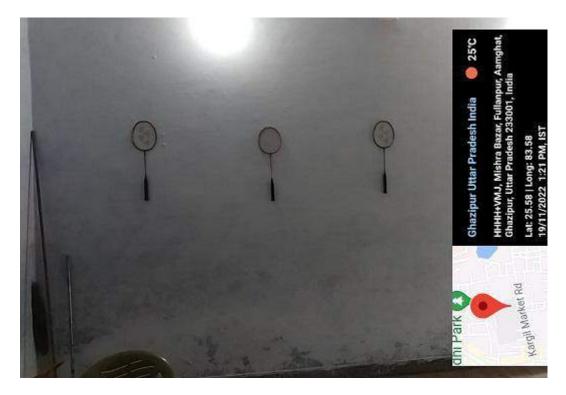

# Gymnasium

Treadmill and Exercising/Gym Cycle in the Physical Education Department of the college

Office of the Physical Education Department in the college

Badminton Rackets available in the Department