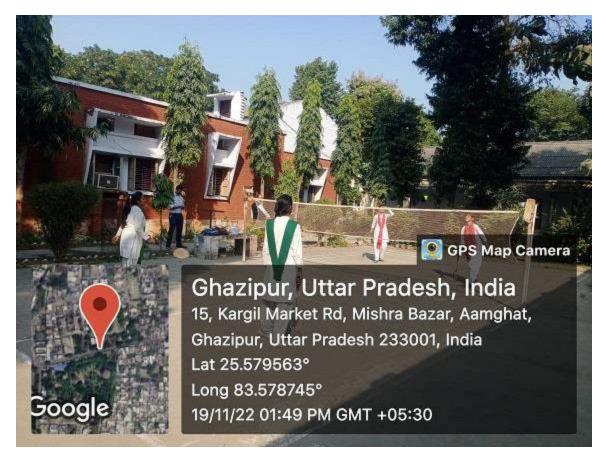

**Badminton Court** 

200ale

Ghazipur, Uttar Pradesh, India 15, Kargil Market Rd, Mishra Bazar, Aamghat, Ghazipur, Uttar Pradesh 233001, India Lat 25.579596° Long 83.578736° 19/11/22 01:50 PM GMT +05:30

GPS Map Camera

💽 GPS Map Camera

Ghazipur, Uttar Pradesh, India 15, Kargil Market Rd, Mishra Bazar, Aamghat, Ghazipur, Uttar Pradesh 233001, India Lat 25.579597° Long 83.578755° 19/11/22 01:50 PM GMT +05:30

A Game of Badminton in progress in the Badminton Courtyard of the college