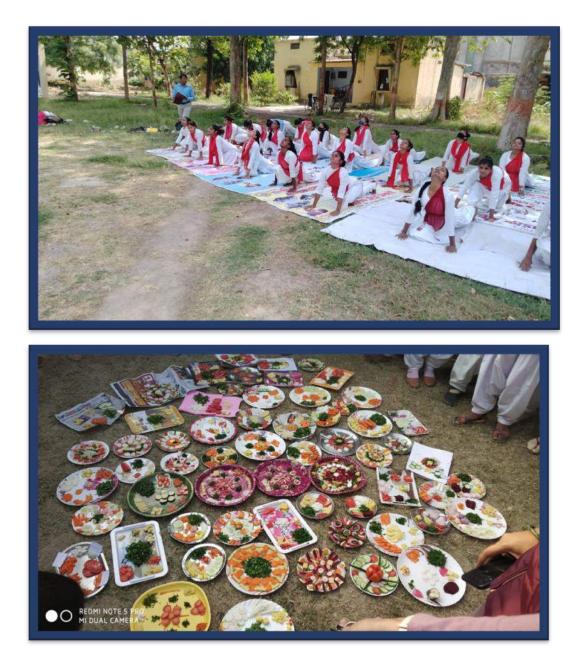

#### Health Camp organized in the college campus

Yoga Practice Session organized by Physical Education and Philosophy Department of the college and Practical Session conducted by Home Science Department.