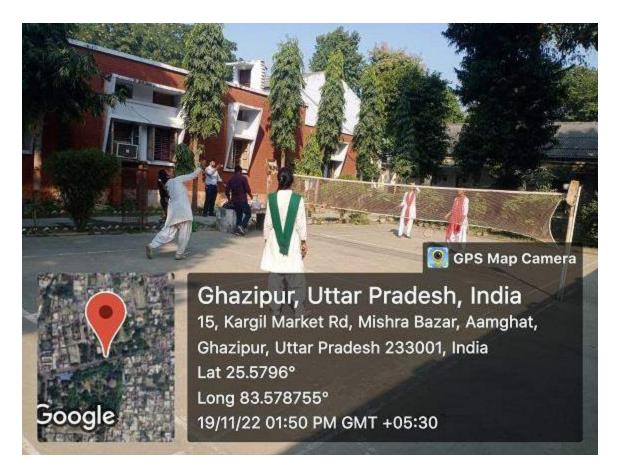

**Badminton Court** 

200ale

Ghazipur, Uttar Pradesh, India 15, Kargil Market Rd, Mishra Bazar, Aamghat, Ghazipur, Uttar Pradesh 233001, India Lat 25.579596° Long 83.578736° 19/11/22 01:50 PM GMT +05:30

GPS Map Camera

💽 GPS Map Camera

Ghazipur, Uttar Pradesh, India 15, Kargil Market Rd, Mishra Bazar, Aamghat, Ghazipur, Uttar Pradesh 233001, India Lat 25.579597° Long 83.578755° 19/11/22 01:50 PM GMT +05:30

A Game of Badminton in progress in the Badminton Courtyard of the college