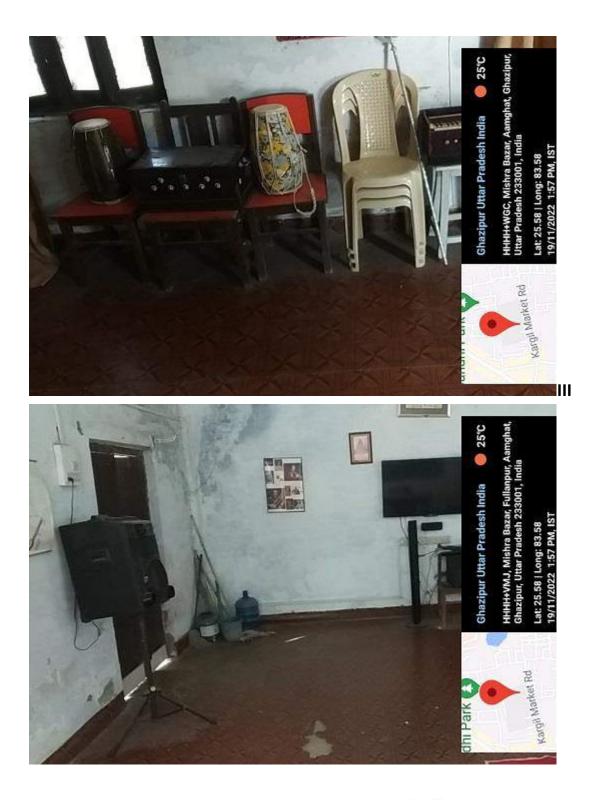

### Rajkiya Mahila Snatakottar Mahavidyalaya, Ghazipur

### NAAC AQAR 2020-2021

Criteria 4.1.2 - The Institution has adequate facilities for cultural activities, sports, games (indoor, outdoor), gymnasium, yoga centre etc

### **Department of Music and its Facilities**



**Music Instruments** 











# Sports Facilities and Infrastructure in College

# Gymnasium







Treadmill and Exercising/Gym Cycle in the Physical Education Department of the college





Office of the Physical Education Department in the college

Badminton Rackets available in the Department







Cricket bats, stumps and balls in the Physical Education Department of the college





### **Functional Treadmill in the Physical Education Department**





Carom Board available in the Physical Education Department





Cultural Platform used for cultural programs in the college campus















Race Tracks constructed in the College's Playground





**Badminton Court** 













200ale

Ghazipur, Uttar Pradesh, India 15, Kargil Market Rd, Mishra Bazar, Aamghat, Ghazipur, Uttar Pradesh 233001, India