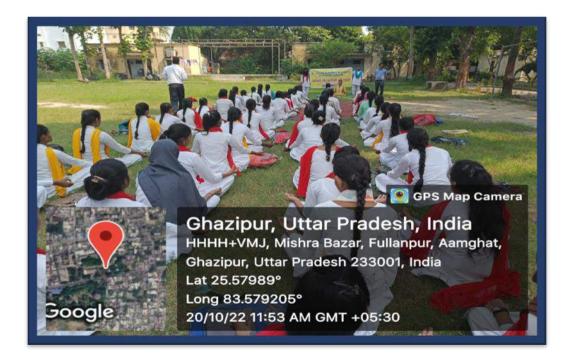

#### Health Camp organized in the college campus

Yoga Practice Session organized by Physical Education and Philosophy Department of the college and Practical Session conducted by Home Science Department.