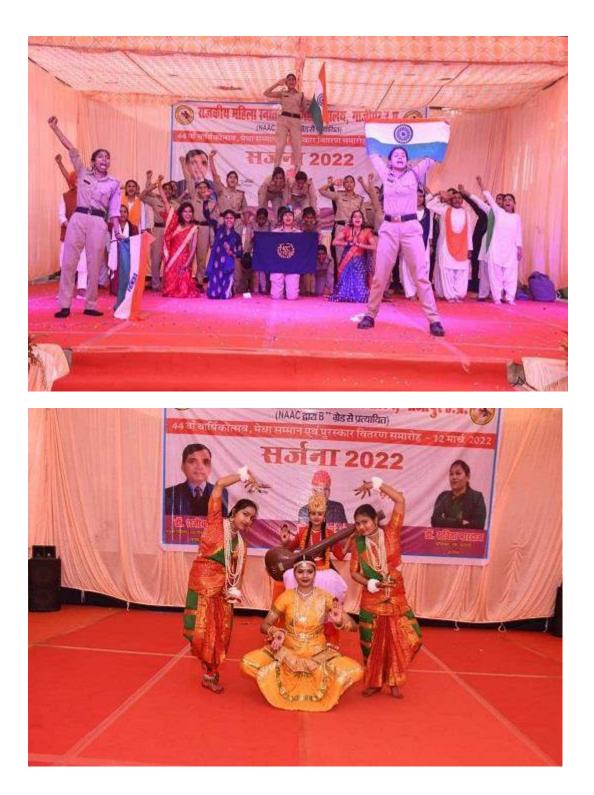

Yoga and Meditation camp organized by Philosophy and Physical Education Department in the college

Some pictures from the Annual Function 2022 organized in the college

प्राचारा भजकीय महिला स्नातकेत्तर महाविद्यालय भाजीष्त्र-233001