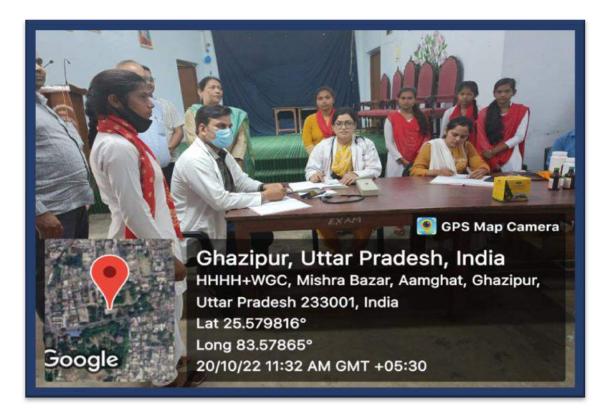

#### Health Camp organized in the college campus

Yoga Practice Session organized by Physical Education and Philosophy Department of the college and Practical Session conducted by Home Science Department.