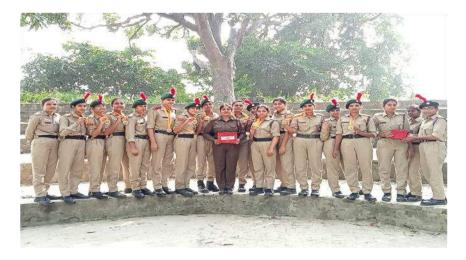

NCC Parade examined by Chief Guest and Cleanliness Drive organized by NSS

NCC Cadets with their instructor

Shramdaan being organized by NCC Cadets in the college on the occasion of Independence Day

Eminent delegates from the district administration visiting the college