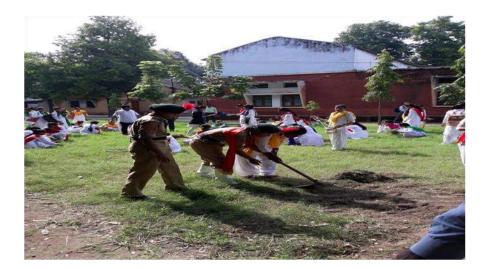

NCC Parade examined by Chief Guest and Cleanliness Drive organized by NSS

NCC Cadets with their instructor

Shramdaan being organized by NCC Cadets in the college on the occasion of Independence Day

Eminent delegates from the district administration visiting the college