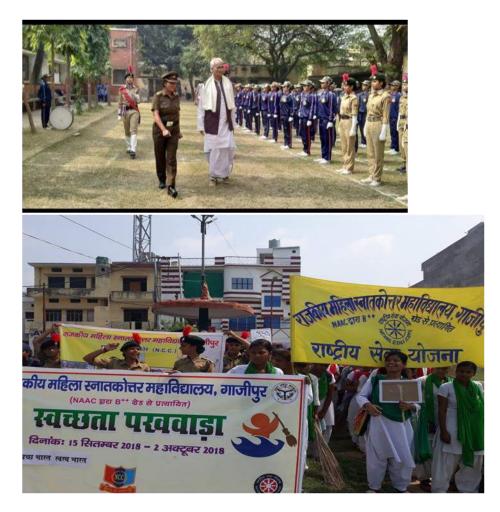

NCC Parade examined by Chief Guest and Cleanliness Drive organized by NSS

NCC Cadets with their instructor

Shramdaan being organized by NCC Cadets in the college on the occasion of Independence Day

Eminent delegates from the district administration visiting the college