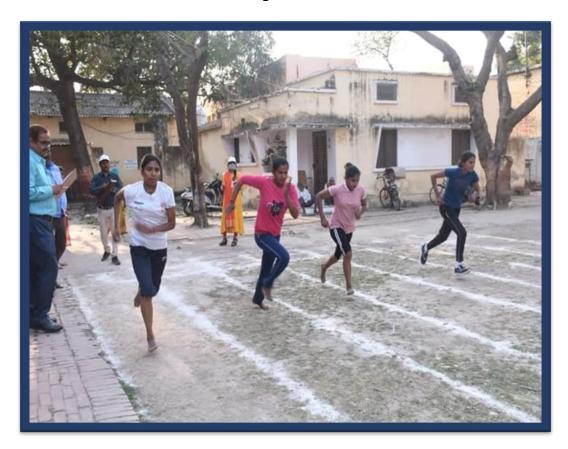

# **Running Track**

Students performing Long Jump during Annual Sports Day Celebration