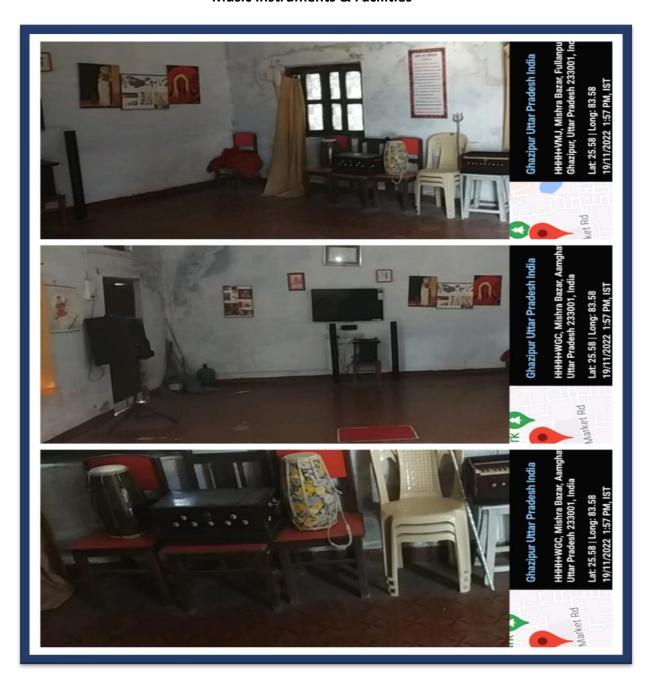

# Rajkiya Mahila Snatakottar Mahavidyalaya, Ghazipur NAAC AQAR 2021-2022

4.1.2 - The Institution has adequate facilities for cultural activities, sports, games (indoor, outdoor), gymnasium, yoga centre etc.

#### **Auditorium**





#### Dignitaries Sitting on the Dias of Open-Air Stage during Annual Sports Day Celebration



### Karnam Malleshwari Gymnasium





## Students in gymnasium





#### Students in gymnasium



#### Students playing on the badminton court





# **Running Track**



Students performing Long Jump during Annual Sports Day Celebration





# Indoor games facility





## Music Room, Music Instruments & Home Theatre



#### **Music Instruments & Facilities**