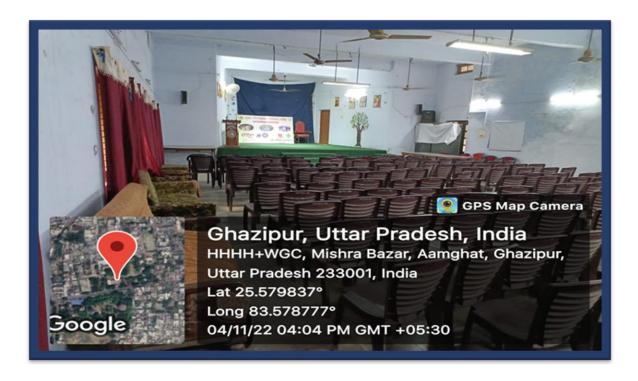

#### Dignitaries Sitting on the Dias of Open-Air Stage during Annual Sports Day Celebration