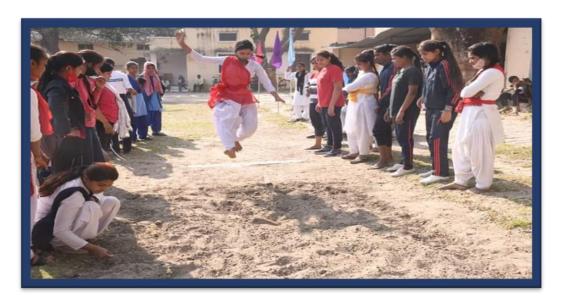

# **Running Track**

Students performing Long Jump during Annual Sports Day Celebration