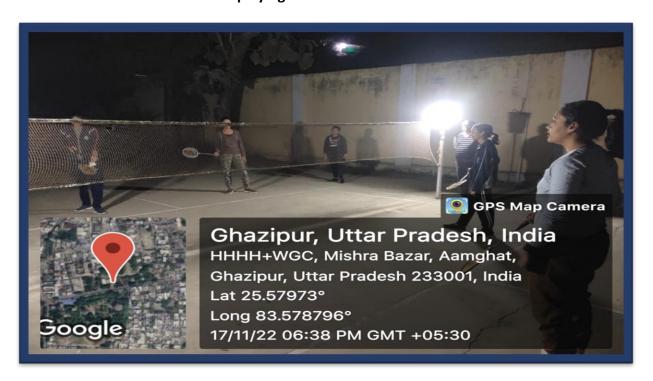

# Rajkiya Mahila Snatakottar Mahavidyalaya, Ghazipur NAAC AQAR 2021-2022

4.1.2 - The Institution has adequate facilities for cultural activities, sports, games (indoor, outdoor), gymnasium, yoga centre etc.

#### **Auditorium**





#### Dignitaries Sitting on the Dias of Open-Air Stage during Annual Sports Day Celebration



### Karnam Malleshwari Gymnasium





## Students in gymnasium





#### Students in gymnasium



#### Students playing on the badminton court





# **Running Track**



Students performing Long Jump during Annual Sports Day Celebration





# Indoor games facility





## Music Room, Music Instruments & Home Theatre



#### **Music Instruments & Facilities**