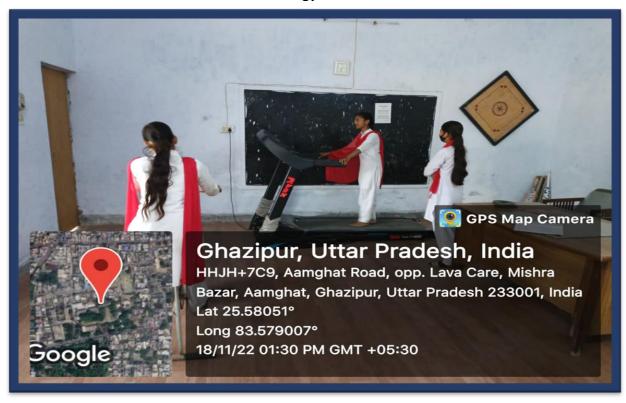

# Rajkiya Mahila Snatakottar Mahavidyalaya, Ghazipur NAAC AQAR 2021-2022

4.1.2 - The Institution has adequate facilities for cultural activities, sports, games (indoor, outdoor), gymnasium, yoga centre etc.

#### **Auditorium**





#### Dignitaries Sitting on the Dias of Open-Air Stage during Annual Sports Day Celebration



### Karnam Malleshwari Gymnasium





## Students in gymnasium





#### Students in gymnasium



#### Students playing on the badminton court





# **Running Track**



Students performing Long Jump during Annual Sports Day Celebration





# Indoor games facility





## Music Room, Music Instruments & Home Theatre



#### **Music Instruments & Facilities**